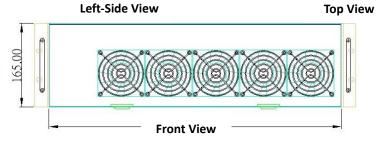

### **Chassis A**

**Top View** 

00000

**Left-Side View** 

**Right-Side View** 

Front View Rear View