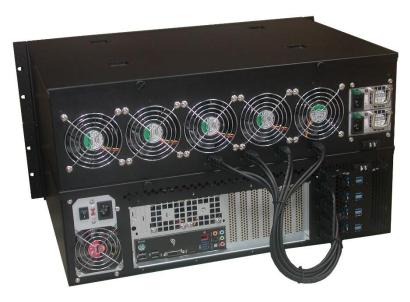

Capacity: 2x 2.5" HDD

Support to 32 GPU Cards and more

Power Supply (Optional): Chassis A – PS/2 size Single up to 1500W ATX

Chassis B – PS/2 size Single up to 1500W ATX or 2U Single

Max. Depth 235mm

Cooling: Chassis A -2x (120mm = 108.0CFM ea.)

2x (60mm = 23.5CFM ea.)

Chassis B - 10x (51.0CFM ea.)

With Portable Handles

Connector Ports: Chassis A – 8x USB 3.0 (Standard) / Up to 18 x USB 3.0

Chassis B – 4x USB 3.0

Indicators: LED for Power On/Off, HDD Activity

**Switch:** Chassis A – Power On/Off / Chassis B – Power Connector Circuit Relay

**Dimensions (WxHxD):** 580 x 165 x 420mm (22.8" x 6.5" x 16.5")

**GW:** Chassis A – 11kgs / 24lbs

Chassis B - 11.5 kgs / 25.35lbs

Humidity: 5% - 95% Non-condensing

Chassis A - Base

● M/B

HDD

2x GPU cards

# **Product Images -**









Chassis A & B Combined

### **Chassis A**



**Top View** 

00000

**Left-Side View** 



**Right-Side View** 

Front View Rear View

### **Chassis B**