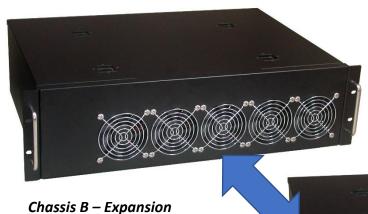

#### 4U Mining Rig Expansion Chassis - A+B

Chassis B – Expansion

8x GPU cards

Mounting: Desktop

**Construction:** Heavy Duty Cold Rolled Steel

**Color:** Black(Standard) or Custom

Support ATX M/B (12"x13")

Drive Capacity: 2x 2.5" HDD

### **Chassis B**