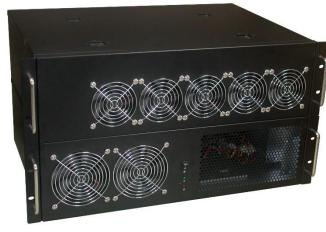

apacity: 2x 2.5" HDD

Support to 32 GPU Cards and more

Power Supply (Optional): Chassis A – PS/2 size Single up to 1500W ATX

Chassis B – PS/2 size Single up to 1500W ATX or 2U Single

Max. Depth 235mm

Cooling: Chassis A -2x (120mm = 108.0CFM ea.)

2x (60mm = 23.5CFM ea.)

Chassis B - 10x (51.0CFM ea.)

With Portable Handles

Connector Ports: Chassis A – 8x USB 3.0 (Standard) / Up to 18 x USB 3.0

Chassis B – 4x USB 3.0

Indicators: LED for Power On/Off, HDD Activity

**Switch:** Chassis A – Power On/Off / Chassis B – Power Connector Circuit Relay

**Dimensions (WxHxD):** 580 x 165 x 420mm (22.8" x 6.5" x 16.5")

**GW:** Chassis A – 11kgs / 24lbs

Chassis B - 11.5 kgs / 25.35lbs

Humidity: 5% - 95% Non-condensing

Chassis A - Base

● M/B

HDD

2x GPU cards

# **Product Images -**









Chassis A & B Combined

### **Chassis A**



**Top View** 

00000

**Left-Side View** 



**Right-Side View** 

Front View Rear View

### **Chassis B**