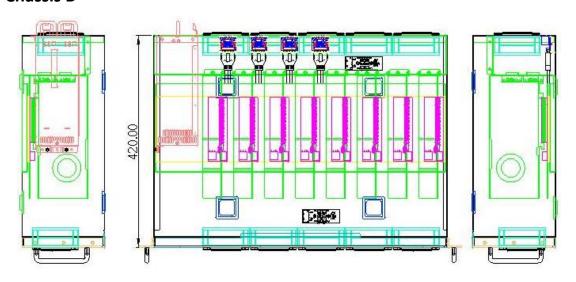

#### 4U Mining Rig Expansion Chassis - A+B

Chassis B – Expansion

8x GPU cards

Mounting: Desktop

**Construction:** Heavy Duty Cold Rolled Steel

**Color:** Black(Standard) or Custom

Support ATX M/B (12"x13")

Drive Capacity: 2x 2.5" HDD

### **Chassis B**