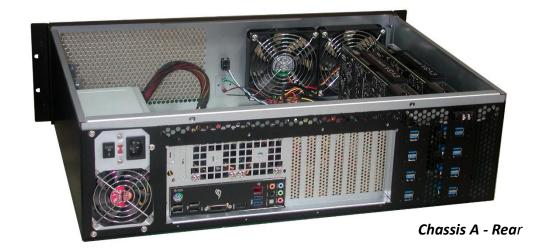

### **Chassis A**

**Top View** 

00000

**Left-Side View** 

**Right-Side View** 

Front View Rear View