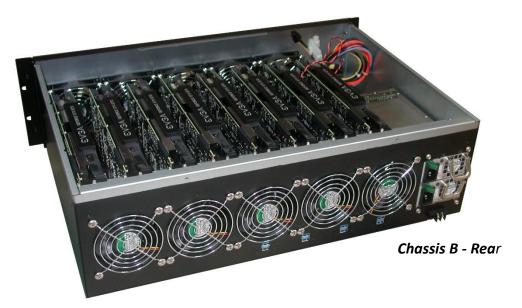

ve Capacity: 2x 2.5" HDD

Support to 32 GPU Cards and more

Power Supply (Optional): Chassis A – PS/2 size Single up to 1500W ATX

Chassis B – PS/2 size Single up to 1500W ATX or 2U Single

Max. Depth 235mm

Cooling: Chassis A -2x (120mm = 108.0CFM ea.)

2x (60mm = 23.5CFM ea.)

Chassis B - 10x (51.0CFM ea.)

With Portable Handles

Connector Ports: Chassis A – 8x USB 3.0 (Standard) / Up to 18 x USB 3.0

Chassis B – 4x USB 3.0

Indicators: LED for Power On/Off, HDD Activity

**Switch:** Chassis A – Power On/Off / Chassis B – Power Connector Circuit Relay

**Dimensions (WxHxD):** 580 x 165 x 420mm (22.8" x 6.5" x 16.5")

**GW:** Chassis A – 11kgs / 24lbs

Chassis B - 11.5 kgs / 25.35lbs

Humidity: 5% - 95% Non-condensing

Chassis A - Base

● M/B

HDD

2x GPU cards

# **Product Images -**









Chassis A & B Combined

### **Chassis A**



**Top View** 

00000

**Left-Side View** 



**Right-Side View** 

Front View Rear View

### **Chassis B**