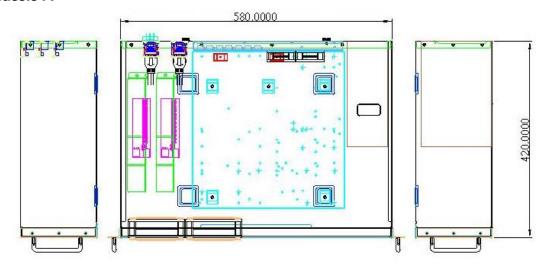

**Switch:** Chassis A – Power On/Off / Chassis B – Power Connector Circuit Relay

**Dimensions (WxHxD):** 580 x 165 x 420mm (22.8" x 6.5" x 16.5")

**GW:** Chassis A – 11kgs / 24lbs

Chassis B - 11.5 kgs / 25.35lbs

### **Chassis A**

**Top View** 

00000

**Left-Side View** 

**Right-Side View** 

Front View Rear View