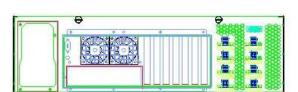

Humidity: 5% - 95% Non-condensing

Chassis A - Base

● M/B

HDD

2x GPU cards

### **Chassis A**

**Top View** 

00000

**Left-Side View** 

**Right-Side View** 

Front View Rear View